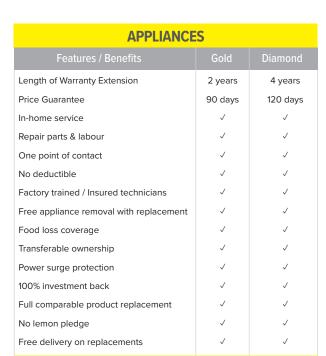

## **COVERAGE BENEFITS**

| ELECTRONICS                           |          |          |
|---------------------------------------|----------|----------|
| Features / Benefits                   | Gold     | Diamond  |
| Length of Warranty Extension          | 2 years  | 3 years  |
| Price Guarantee                       | 90 days  | 120 days |
| In-home service                       | ✓        | ✓        |
| Repair parts & labour                 | ✓        | ✓        |
| One point of contact                  | ✓        | ✓        |
| No deductible                         | ✓        | ✓        |
| Factory trained / Insured technicians | ✓        | <b>√</b> |
| Transferable ownership                | ✓        | ✓        |
| Power surge protection                | ✓        | ✓        |
| 100% investment back                  | ✓        | <b>√</b> |
| Full comparable product replacement   | ✓        | ✓        |
| No lemon pledge                       | ✓        | <b>✓</b> |
| Free delivery on replacements         | <b>√</b> | <b>✓</b> |