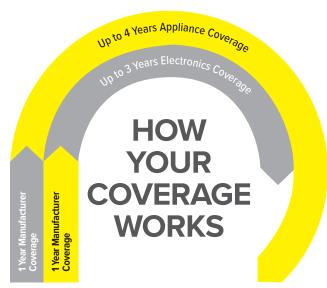

Terms of this Plan shall commence upon the expiration of the manufacturer's warranty and shall stop at the end of the Protection Period.

K&S agrees with you to repair or replace, at K&S's option, the Product should it become inoperable due to a defect in material or workmanship during the Protection Period specified. Such defects will be repaired or replaced in accordance with the terms of the original manufacturer's warranty during the Protection Period of this Plan without charge to you for parts and labour. This Plan expressly covers the working components for the Product and does not cover cosmetic components and discolouration, pitting or rust. K&S does not assume any obligation to replace parts, accessories or add-on items which by their nature are consumable, disposable, expendable or cosmetic, such as but not limited to, remote controls, shelves, handles, knobs, glass, and crisper bins.